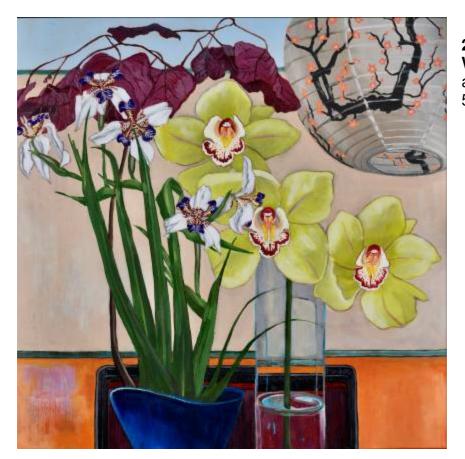

9. Tyger, Tyger Burning Bright acrylic on canvas 61 x 61cm

10. Entangled Life acrylic on canvas 61 x 61cm

11. One Hundred Years of Solitude
acrylic on canvas
92 x 122cm

**12. Geoffrey's Poppies** acrylic on canvas 92 x 122cm